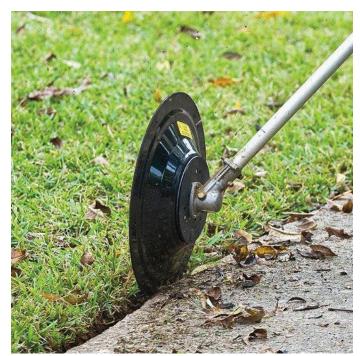

## **Details**

The EDGIT PRO is a trimming and edging guide for straight shaft trimmers. It indicates where the trimmer's string is cutting and holds the trimmer's spinning string in the groove. The EDGIT PRO 14" disk rolls down the edge like a measuring wheel, guiding the string as it cuts a half-inch wide groove, producing perfect vertical edges on mulch beds, curbs and sidewalks... as fast as you can walk. Hold the trimmer level and use it as a mower deck. Use it to trim and mow bunker faces, plus edge sand traps, paved cart paths, sidewalks, curbs and mulched beds. For use on straight shaft trimmers only. Diameter 14".

- Precise guide for accurate edging
- Cuts 1/2" wide groove
- Can be used as mower deck
- 14" diameter