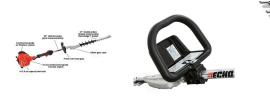

## **Echo SHC-225S Shafted Hedge Trimmer 20in**

RECSHC225S

The ECHO SHC-225S gas hedge trimmer is ideal for cutting low growth and smaller shrubs with a 20 in. short-shaft length with 21 in. double-sided, double-reciprocating RazorEdge blades for long-lasting sharpness and cutting performance. Enjoy maximum maneuverability, 1-30 starting system, vibration reduction system for increased comfort, and over-molded left and right-handed grips. 21.2cc. 20 in. shaft. 12.3 lbs.

Please note: This product is considered either bulky or otherwise restricted from shipment by air, and will only be shipped ground freight.

 Commercial-Dukty Air Filtration System for Long Engine Life

• 20 in Shaft Length for Easy Maneuverability

- Vibration Reduction System for Increased Comfort
- i-30 Starting System for Reduced Effort Starting