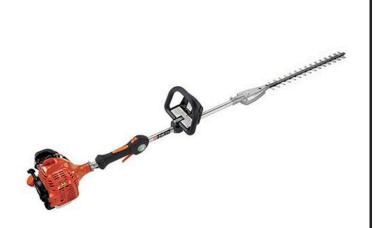

## **Echo SHC-225S Shafted Hedge Trimmer 20in**

RECSHC225S

The ECHO SHC-225S gas hedge trimmer is ideal for cutting low growth and smaller shrubs with a 20 in. short-shaft length with 21 in. double-sided, double-reciprocating RazorEdge blades for long-lasting sharpness and cutting performance. Enjoy maximum maneuverability, 1-30 starting system, vibration reduction system for increased comfort, and over-molded left and right-handed grips. 21.2cc. 20 in. shaft. 12.3 lbs.