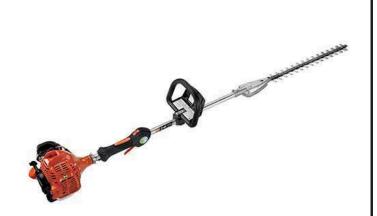

## **Echo SHC-225 Shafted Hedge Trimmer** 33in

RECSHC225

ECHO SHC-225 gas hedge trimmer with a 33 in. medium-shaft provides maneuverability and reach with 21 in. double-sided, double-reciprocating RazorEdge blades for long-lasting sharpness and cutting performance. Features 1-30 starting system, 21.2cc professional-grade, 2-stroke engine for performance, vibration reduction system for increased comfort and over-molded left and right-handed grips. 21.2cc. 33 in. shaft. 12.1 lbs. Please note: This product is considered either bulky or otherwise restricted from shipment by air, and will only be shipped ground freight.

- 21.2 cc Professional-Grade , 2-Stroke Engine for Outstanding Performance
- 21 in Double-Sided, Double-Reciprocating RazorEdge Blades for Long-Lasting Sharpness
- 33 in Shaft Length for Easy Maneuverability and Reach
- Commercial-Dukty Air Filtration System for Long Engine Life
- Vibration Reduction System for Increased Comfort
- i-30 Starting System for Reduced Effort Starting

## **Specifications**

Manufacturer Echo Blade Length 21 in

Engine Displacement 21.2 cc (1.3 cu in)

Fuel Capacity 14.2 fl oz Shaft Length 33 in Starting System i-30 Weight 12.1 lb

Japan Equipment
123 Main St. Apartment 12 Tokyo, 100-0001