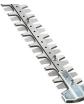

## **Echo SHC-225 Shafted Hedge Trimmer** 33in

RECSHC225

ECHO SHC-225 gas hedge trimmer with a 33 in. medium-shaft provides maneuverability and reach with 21 in. double-sided, double-reciprocating RazorEdge blades for long-lasting sharpness and cutting performance. Features 1-30 starting system, 21.2cc professional-grade, 2-stroke engine for performance, vibration reduction system for increased comfort and over-molded left and right-handed grips. 21.2cc. 33 in. shaft. 12.1 lbs. Please note: This product is considered either bulky or otherwise restricted from shipment by air, and will only be shipped ground freight.

- 21.2 cc Professional-Grade , 2-Stroke Engine for Outstanding Performance
- 21 in Double-Sided, Double-Reciprocating RazorEdge Blades for Long-Lasting Sharpness
- 33 in Shaft Length for Easy Maneuverability and Reach
- Commercial-Dukty Air Filtration System for Long Engine Life
- Vibration Reduction System for Increased Comfort
- i-30 Starting System for Reduced Effort Starting