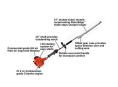

## **Echo SHC-225 Shafted Hedge Trimmer** 33in

RECSHC225

ECHO SHC-225 gas hedge trimmer with a 33 in. medium-shaft provides maneuverability and reach with 21 in. double-sided, double-reciprocating RazorEdge blades for long-lasting sharpness and cutting performance. Features 1-30 starting system, 21.2cc professional-grade, 2-stroke engine for performance, vibration reduction system for increased comfort and over-molded left and right-handed grips. 21.2cc. 33 in. shaft. 12.1 lbs. Please note: This product is considered either bulky or otherwise restricted from shipment by air, and will only be shipped ground freight.

- 21.2 cc Professional-Grade , 2-Stroke Engine for Outstanding Performance
- 21 in Double-Sided, Double-Reciprocating RazorEdge Blades for Long-Lasting Sharpness
- 33 in Shaft Length for Easy Maneuverability and Reach
- Commercial-Dukty Air Filtration System for Long Engine Life
- Vibration Reduction System for Increased Comfort
- i-30 Starting System for Reduced Effort Starting

## **Specifications**

Manufacturer Echo Blade Length 21 in

Engine Displacement 21.2 cc (1.3 cu in)

Fuel Capacity 14.2 fl oz Shaft Length 33 in Starting System i-30 Weight 12.1 lb

Japan Equipment
123 Main St. Apartment 12 Tokyo, 100-0001