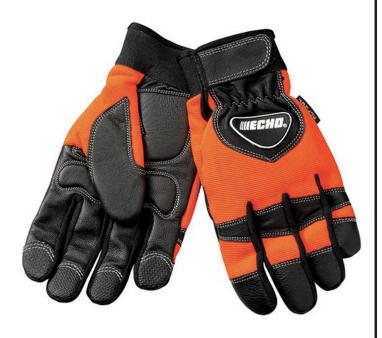

## **Echo Chainsaw Gloves Large**

REC99988801601

## **Details**

Features two layers of Kevlar on the back for cut resistance, foam pads on the palms for vibration reduction, goat skin leather on the front for a firm grip, reinforced finger tips and knuckles, and a Velcro wrist closure.

- Extended Gauntlet Cuffs Protect Your Wrists
- EVA Foam Knockle Padding Absorbs Impact and Safeguards Hands
- 3M Thinsulate Traps Warm Air to Help Regulate Temperature
- Water-Resistant Polyester Construction
- Waterproof Membrane Protects from Rain, Sleet and Snow
- Armortex Grip Delivers Gripping Power in Rain, Sleet and Snow
- Machine Washable
- Large