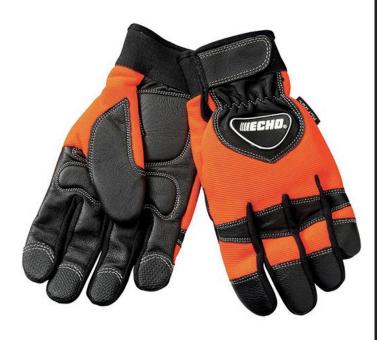

## **Echo Chainsaw Gloves X-Large**

REC99988801602

## **Details**

High-quality ECHO CHAINSAW GLOVES come equipped with cut resistant kevlar lining and a foam padding on the palms for vibration reduction with reinforced fingertips and leather knuckles. These gloves are 100% goatskin leather on the front of the gloves, for an optimal firm grip and breathable polyester material on the back of the glove for more comfortable long term useage.

- Extended Gauntlet Cuffs Protect Your Wrists
- EVA Foam Knockle Padding Absorbs Impact and Safeguards Hands
- 3M Thinsulate Traps Warm Air to Help Regulate Temperature
- Water-Resistant Polyester Construction
- Waterproof Membrane Protects from Rain, Sleet and Snow
- Armortex Grip Delivers Gripping Power in Rain, Sleet and Snow
- Machine Washable
- X-Large