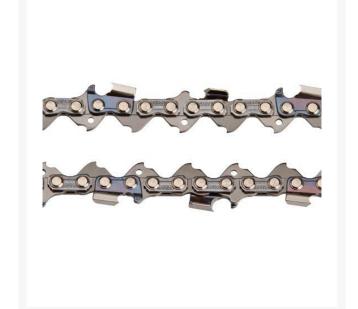

## Echo Super Chain For 18in Bar REC20LPX72CQ

## **Details**

ECHO's 18 in. replacement chain (20LPX72CQ) is designed with professional loggers and forest workers in mind. Power and precision are the name of the game with this chain. The low-vibration full chisel cutters deliver ultimate performance, while the offset depth gauges prevent cutters from driving into the sidewall, which in turn provides a smoother cut. The enhanced cutter coating provides superior protection against corrosion resistance. By replacing your chain with a genuine ECHO replacement chainsaw chain that's been manufactured to deliver maxium performance and reliability you help to extend the life of your chainsaw bar and keep your equipment running at peak performance.

- Full chisel cutters with offset depth gauges
- Compatible with 18F0LD3372C ECHO guide bar for CS-501P
- Speed, power and precision for a smooth cut
- Special coated cutters for extended protection
- Top plate filing indicators make sharpening easier
- Standard sequence cutting type
- .050" gauge and .325" pitch
- Drive link count 72