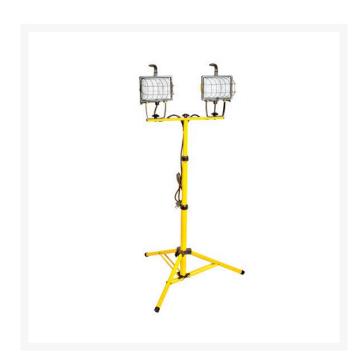

## Halogen Tripod Work Light RE8-00211

## **Details**

Portable telescopic tripod, equipped with twin-head work lights with 500 watt Halogen bulbs, provides a total of 1000 watts of light on your job. Tripod extends 5 feet with adjustable knobs to allow lights to tilt and swivel or be removed for multiple use. Lights feature "S" type base for stability and tempered glass with metal grill for safety. On/off switch on each light. Bulbs and 5' cord included.

- Twin-head work lights
- Two 500 Watt halogen bulbs
- Tripod extend 5'
- Adjustable knobs tilt and swivel lights
- Tempered glass & metal grill for safety
- Each light has on/off switch
- Bulbs and 5' cord included