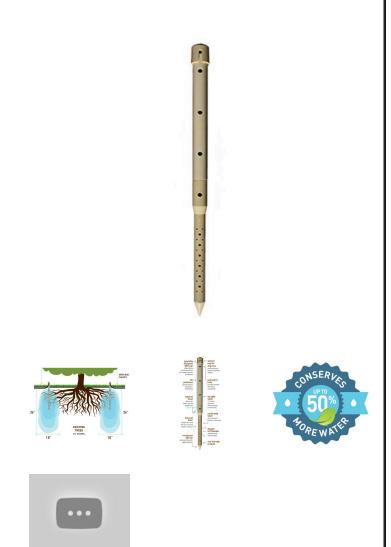

## Deep Drip Stake - 24 in RDD24

## Details

Promote a healthy, deep root system for trees and shrubs by delivering water and nutrients directly to their roots. Eliminates water run-off or evaporation. This sturdy PVC pipe is designed with a 10" ventilated pointed end and an ABS cap for driving into the ground with a slege hammer, if necessary. A 1/4" drip line is positioned in the cap, water runs down the ventilated tube and deep into the ground while filtering rocks and dirt from entering the device. Or, remove cap and fill pipe with a water hose. Powder or granulated nutrients may be poured into stake. As the plant grows, reposition stake. Ideal for sloped areas. Hassle-free, maintenance-free.