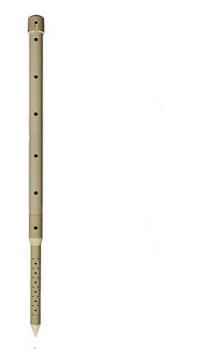

## Deep Drip Stake - 36 in RDD36

Promote a healthy, deep root system for trees and shrubs by delivering water and nutrients directly to their roots. Eliminates water run-off or evaporation. This sturdy PVC pipe is designed with a 10" ventilated pointed end and an ABS cap for driving into the ground with a slege hammer, if necessary. A 1/4" drip line is positioned in the cap, water runs down the ventilated tube and deep into the ground while filtering rocks and dirt from entering the device. Or, remove cap and fill pipe with a water hose. Powder or granulated nutrients may be poured into stake. As the plant grows, reposition stake. Ideal for sloped areas. Hassle-free, maintenance-free.