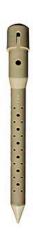

## Deep Drip Stake - 14 in RDD14

## **Details**

Promote a healthy, deep root system for trees and shrubs by delivering water and nutrients directly to their roots. Eliminates water run-off or evaporation. This sturdy PVC pipe is designed with a 10" ventilated pointed end and an ABS cap for driving into the ground with a slege hammer, if necessary. A 1/4" drip line is positioned in the cap, water runs down the ventilated tube and deep into the ground while filtering rocks and dirt from entering the device. Or, remove cap and fill pipe with a water hose. Powder or granulated nutrients may be poured into stake. As the plant grows, reposition stake. Ideal for sloped areas. Hassle-free, maintenance-free.