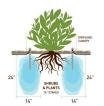

## **Details**

Promote a healthy, deep root system for trees and shrubs by delivering water and nutrients directly to their roots. Eliminates water run-off or evaporation. This sturdy PVC pipe is designed with a 10" ventilated pointed end and an ABS cap for driving into the ground with a slege hammer, if necessary. A 1/4" drip line is positioned in the cap, water runs down the ventilated tube and deep into the ground while filtering rocks and dirt from entering the device. Or, remove cap and fill pipe with a water hose. Powder or granulated nutrients may be poured into stake. As the plant grows, reposition stake. Ideal for sloped areas. Hassle-free, maintenance-free.