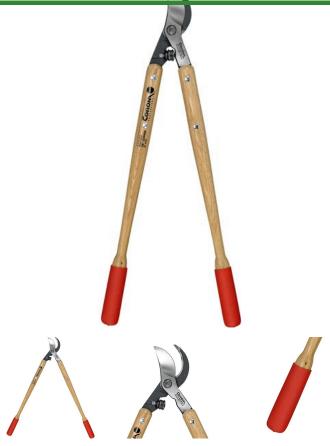

## Corona ClassicCUT Bypass Lopper - 36in

## **Details**

Corona ClassicCUT Bypass Loppers with tapered hickory wood handles and MAXfORGED steel blades feature a large 2-1/4in. cutting capacity. Slice effortlessly through thick stems and branches with the Radial Arc fully heat-treated steel blade with self-aligning pivot bolt. Clean, consistent cuts are made with the sap groove and bypass blade design preventing sticking and build-up. The wood handles are designed with cushioned grips and Shock Stop bumpers for operator comfort Resharpenable blades. 2-1/4 in. Blade. 36 in. Wood Handle.

- Resharpenable, Forged Radial Arc bypass blade
- Fully heat-treated steel alloy
- Forged slant-ground hook and self-cleanin sap grove
- Precision-made, selfl-aligning pivot bolt
- Tapered, boltl-on 36in Hickory handles
- 2-1/2in cut capacity