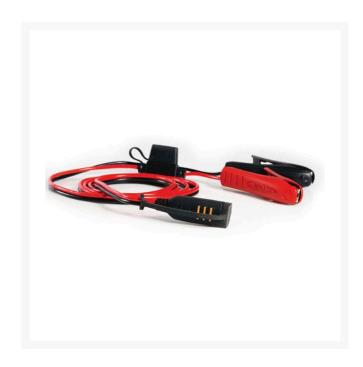

## **Details**

Comfort Indicator Clamp is designed and developed to keep track of battery status and eliminate the risk of a flat battery. Comfort Indicator Clamp prolongs battery life expectancy, as the indicator makes sure it can always be fully charged and indicates when the harmful sulfation process begins. Eyelet 3/8" (6.4mm), Cable 5', Fuse 15A. Designed to fit UC800, MULTI US 3300, MULTI US 7002, US 0.8 and MUS 4.3.

- Prolongs battery life
- Indicates sulfation
- Eyelet 3/8" (6.4mm)
- Fuse 15A
- 5 ft. cable
- Fits UC800, MULTI US 3300, MULTI US 7002, US0.8 and MUS 4.3