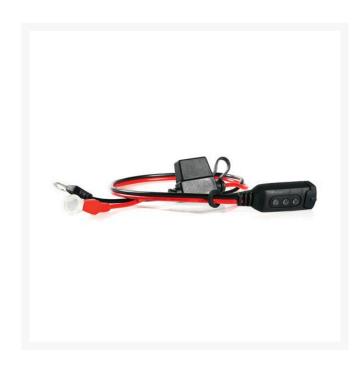

## **CTEK Comfort Indicator Eyelet**

RCTK56-382

## **Details**

Designed and developed to make battery maintenance easy. This practical combination of quick connector and indicator is designed for batteries that are difficult to access. The lighted indicator shows the battery charge level. The eyelet terminals are fitted to the battery giving effortless connection without the need of reaching for the battery. Ideal for seasonal vehicles.

- Designed to fit UC800, MULTI US 3300, MULTI US 7002, US0.8 and MUS 4.3
- Cable length: 19"
- Eyelet: 3/8" (8.4mm)
- Fuse 15A
- IP65
- 2 year warranty