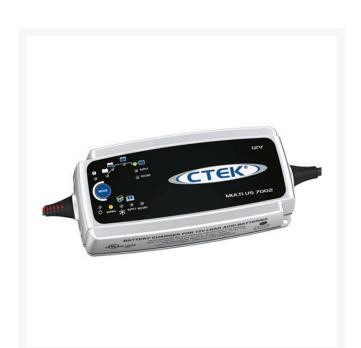

## CTEK Multi Us 7002 Battery Charger RCTK56-353

## **Details**

The MULTI US 7002 is the ideal battery charger for your caravan, car and boat. The battery charger is well suited for all-year use. Thanks to its SUPPLY mode the battery charger provides power even without a battery. The SUPPLY mode is indispensable when changing the battery as you avoid losing complicated program settings. Perfect for vintage car, boats with one battery, boats with start & service battery, boats with start & service bank, scooter, motorcycle, Quad/ATV, lawnmower, caravan, and tractor. Includes two interchangeable connection leads, one with clamps, and one with eyelet terminals.

- 8-step, fully automatic charger
- Desulfation function to extend life
- Made for all weather conditions and situations
- Compatible with other electronic equipment
- Designed for safety
- Unique SUPPLY and RECOND mode