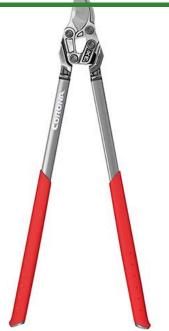

## Corona Duallink Bypass Loppers - 31in.

RCSL8180

Precision made MAXForged tools use a forging process that compacts steel molecules into Corona's strongest, most durable garden cutting tools

All steel handles with extra long grips for max control.

## **Details**

The Max Forged DualLink Bypass Loppers features a compound-action cutting head to cut through wood up to 2 inches. The cutting head will multiply force on each cut by up to 3 times without extra effort making it much easier than with a conventional lopper. Fully forged steel construction for strength. Comfortable handle with contoured soft grip to fit all hand sizes. The shock-absorbing integrated bumper cushions each pruning cut. Easy to resharpen, if necessary. No-fail metal end cap. 2in. Capacity. 31in Steel Handles.

- Precision Made Max Forged Steel Construction for Strength
- Max Forged Blade Stays Sharp
- Comfortable Handle with Contoured Soft Grip, Fits All Hand Sizes
- Less Fatigue with ShockGUARD Bumper System
- Easy to Sharpen
- No-Fail Metal End Cap
- 2 inch Capacity
- 31 inch Handle