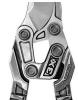

## **Details**

The Max Forged DualLink Bypass Loppers features a compound-action cutting head to cut through wood up to 2 inches. The cutting head will multiply force on each cut by up to 3 times without extra effort making it much easier than with a conventional lopper. Fully forged steel construction for strength. Comfortable handle with contoured soft grip to fit all hand sizes. The shock-absorbing integrated bumper cushions each pruning cut. Easy to resharpen, if necessary. No-fail metal end cap. 2in. Capacity. 31in Steel Handles.

- Precision Made Max Forged Steel Construction for Strength
- Max Forged Blade Stays Sharp
- Comfortable Handle with Contoured Soft Grip, Fits All Hand Sizes
- Less Fatigue with ShockGUARD Bumper System
- Easy to Sharpen
- No-Fail Metal End Cap
- 2 inch Capacity
- 31 inch Handle