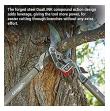

## **Details**

The Max Forged DualLink Bypass Loppers features a compound-action cutting head to cut through wood up to 2 inches. The cutting head will multiply force on each cut by up to 3 times without extra effort making it much easier than with a conventional lopper. Fully forged steel construction for strength. Comfortable handle with contoured soft grip to fit all hand sizes. The shock-absorbing integrated bumper cushions each pruning cut. Easy to resharpen, if necessary. No-fail metal end cap. 2in. Capacity. 31in Steel Handles.