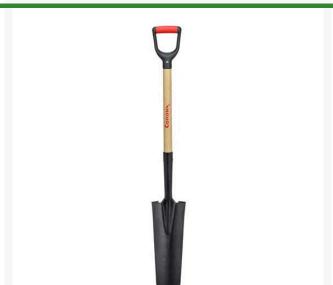

## Corona Drain Spade - 30in Ash Handle - D-Grip

RCSS28010

## **Details**

Tapered, 16" round nose, slightly cupped blade for efficient digging of deep, round-bottom drains and trenches. 15 gauge tempered steel blade for long service life. Large forward-turned steps for firmer footing. 30" Ash wood handle with D-Grip.

- 16" drain spade
- 15 gauge tempered steel blade
- Tapered, round nose
- Slightly cupped blade for efficient digging of deep, round bottom drains and trenches
- D-Grip handle
- 30" Ash wood handle