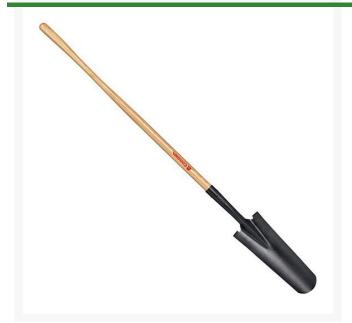

## Corona Drain Spade - 48in Straight Ash Handle

## **Details**

Tapered, 16" blade, round nose, slightly cupped blade for efficient digging of deep, round bottom drains and trenches. 15-gauge tempered steel blade for long service life. Large forward-turned steps for firmer footing. 48 in. straight D-Grip handle.

- Tempered, round nose, slightly cupped blade for efficient digging of deep, round-bottom drains
- Large, 14-gauge tempered steel blade for long service life
- Large, forward-turned steps for firmer footing
- 48 in long wood handle