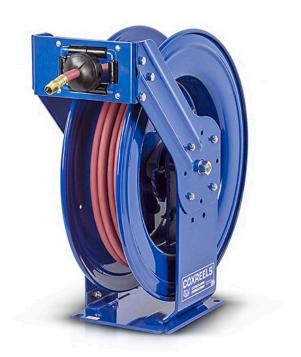

## **Coxreels Heavy Duty Hose Reel** RCSHN450

## **Details**

High-quality steel construction with powder-coated finish. Features heavy-duty ribbed discs with rolled edges for greater strength & safety with the added stability of the Super Hub dual axle support to accommodate longer lengths of hose. External fluid path with brass NPT swivel that screws into 1" solid steel axle, easily removed for swivel maintenance. The lubricated spring motor is also easily removed for safe, convenient replacement, extending reel life indefinitely.

## **Specifications**

Manufacturer Cox Reels
Hose Included Yes
Hose Inside .5 in
Diameter
Hose Length 50 ft

Hose Length 50 ft
Hose Outside .75 in

Diameter

Maximum Pressure 300 psi Weight 54 lb

**Japan Equipment** 123 Main St. Apartment 12 Tokyo, 100-0001 987-456-3210