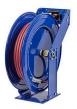

## **Coxreels Heavy Duty Hose Reel** RCSHN450

## **Details**

High-quality steel construction with powder-coated finish. Features heavy-duty ribbed discs with rolled edges for greater strength & safety with the added stability of the Super Hub dual axle support to accommodate longer lengths of hose. External fluid path with brass NPT swivel that screws into 1" solid steel axle, easily removed for swivel maintenance. The lubricated spring motor is also easily removed for safe, convenient replacement, extending reel life indefinitely.

## **Specifications**

Manufacturer Cox Reels
Hose Included Yes
Hose Inside .5 in
Diameter
Hose Length 50 ft

Hose Length 50 ft
Hose Outside .75 in

Diameter

Maximum Pressure 300 psi Weight 54 lb

**Japan Equipment** 123 Main St. Apartment 12 Tokyo, 100-0001 987-456-3210