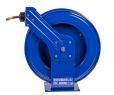

## **Coxreels Heavy Duty Hose Reel** RCSHN450

## **Details**

High-quality steel construction with powder-coated finish. Features heavy-duty ribbed discs with rolled edges for greater strength & safety with the added stability of the Super Hub dual axle support to accommodate longer lengths of hose. External fluid path with brass NPT swivel that screws into 1" solid steel axle, easily removed for swivel maintenance. The lubricated spring motor is also easily removed for safe, convenient replacement, extending reel life indefinitely.

## **Specifications**

Manufacturer Cox Reels
Hose Included Yes
Hose Inside .5 in
Diameter
Hose Length 50 ft

Hose Length 50 ft
Hose Outside .75 in

Diameter

Maximum Pressure 300 psi Weight 54 lb

**Japan Equipment** 123 Main St. Apartment 12 Tokyo, 100-0001 987-456-3210