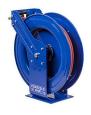

## **Coxreels Heavy Duty Hose Reel** RCSHN450

## **Details**

High-quality steel construction with powder-coated finish. Features heavy-duty ribbed discs with rolled edges for greater strength & safety with the added stability of the Super Hub dual axle support to accommodate longer lengths of hose. External fluid path with brass NPT swivel that screws into 1" solid steel axle, easily removed for swivel maintenance. The lubricated spring motor is also easily removed for safe, convenient replacement, extending reel life indefinitely.

## **Specifications**

Manufacturer Cox Reels
Hose Included Yes
Hose Inside .5 in
Diameter
Hose Length 50 ft

Hose Length 50 ft
Hose Outside .75 in

Diameter

Maximum Pressure 300 psi Weight 54 lb

**Japan Equipment** 123 Main St. Apartment 12 Tokyo, 100-0001 987-456-3210