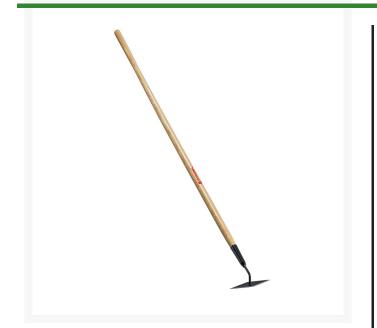

## **Corona Diamond Hoe**

RCSH61000

## Details

The Diamond Hoe features a diamond-shaped head with four sharpened edges to cut weeds on both forward and backward strokes. The hoe can easily nick small weeds from hard-to-reach areas. Features a carbon steel blade that can be easily sharpened and a 60 in. Northern Ash wood handle which allows working in an upright position reducing back strain. Ideal for landscapers, nurserymen and irrigation personnel.

- Diamond-shape head with four sharpened edges cuts weeds on both forward and back strokes.
- 60" Long Northern Ash wood handle allows working upright position, reduces back strain.
- Points of diamond-shaped blade can nick even small weeds from hard to reach areas.
- Easily sharpened carbon steel blade.