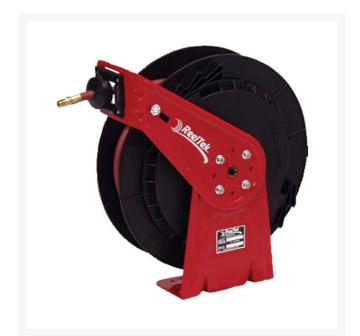

## Reelcraft Hose Reel 1/4-50 ft

RCRT450OLP

## Details

Series RT is an economical choice for a medium duty, lighter-weight, spring-retractable hose reel designed for applications that are less demanding, yet require a product that can withstand industrial use. Easy to install and maintain, ReelTek conveniently keeps hoses organized for a more efficient, safer work area. Hoses stored on a reel last five times longer, stay out of sight and out of the way. Air/water hose included.