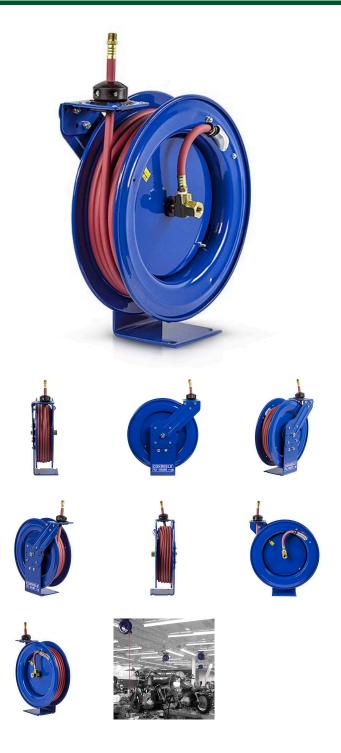

## **Coxreels Performance Hose Reel**

## **Details**

Performance spring-drive hose reels have a long history of dependability and trouble-free performance. Sturdy, compact, space saving design with Coxreels' high quality steel construction and durable CPCTM powder-coat finish. Features heavyduty spun discs with rolled edges for greater strength & safety. Unique design includes an external fluid path with brass NPT swivel that screws into 1" solid steel axle and is easily removed for swivel maintenance. The lubricated factorymatched spring motor is also easily removed for safe, convenient replacement, enabling extremely long reel life!

## **Specifications**

Weight

| Manufacturer     | Cox Reels |
|------------------|-----------|
| Hose Included    | Yes       |
| Hose Inside      | .375 in   |
| Diameter         |           |
| Hose Length      | 50 ft     |
| Hose Outside     | .625 in   |
| Diameter         |           |
| Maximum Pressure | 300 psi   |
|                  |           |