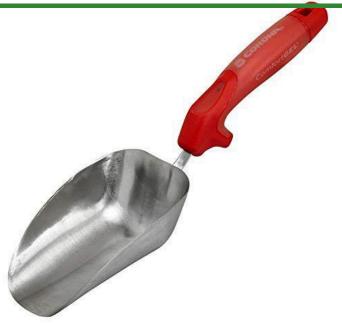

## Corona Premium ComfortGEL Scoop

## **Details**

Premium stainless steel hand scoop built to work hard for the long haul. Fully featured with ComfortGEL grips, large diameter reinforced square tangs, welded joints and robust tool heads and blades. The large scoop is ideal for transporting more soil, ice melt and pet food. Finger guard protects hand during use.

- Premium Stainless Steel Head
- Large Scoop for Transporting More Product
- Finger Guard Protects Hand During Use
- ComfortGEL Grip