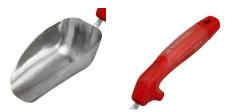

## **Details**

Premium stainless steel hand scoop built to work hard for the long haul. Fully featured with ComfortGEL grips, large diameter reinforced square tangs, welded joints and robust tool heads and blades. The large scoop is ideal for transporting more soil, ice melt and pet food. Finger guard protects hand during use.

- Premium Stainless Steel Head
- Large Scoop for Transporting More Product
- Finger Guard Protects Hand During Use
- ComfortGEL Grip