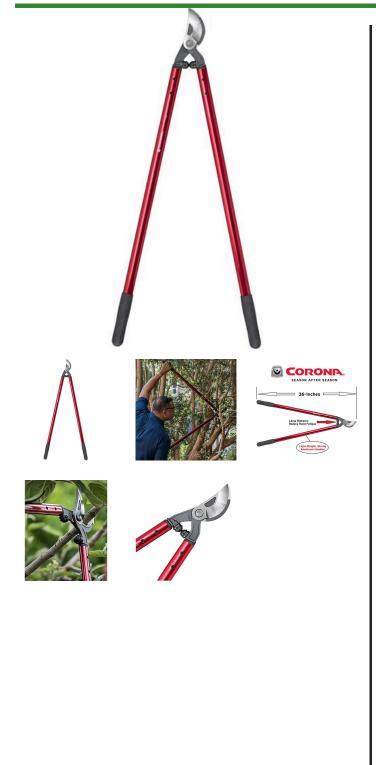

## Details

Lightweight, high-strength, eliptical aluminum handles and unmatched blade design dramatically reduce the force to cut. Resharpenable, replaceable Dual Art bypass blade is fully heat-treated, forged steel; 2-1/4in diameter cutting capacity. Forged, slant-ground hook with self-cleaning deep sap groove. Large diameter bumper reduces elbow fatigue. Nut retaining clip helps keep the nut from backing off. 36in handles. 2-1/4in cut.

- Blade design reduces force to cut
- Lightweight, high-strength elliptical 36in aluminum handles
- Resharpenable, replaceable, Dual Arc bypass blade of fully heat-treated forged steel
- Forged, slant-ground hook with self-cleaning, deep sap groove
- New and improved locking nut eliminates nutretaining clip
- 2-1/4"incutting capacity