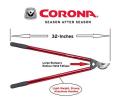

## **Details**

Lightweight, high-strength, eliptical aluminum handles and unmatched blade design dramatically reduce the force to cut. Resharpenable, replaceable Dual Art bypass blade is fully heat-treated, forged steel; 2-1/4in diameter cutting capacity. Forged, slant-ground hook with self-cleaning deep sap groove. Large diameter bumper reduces elbow fatigue. Nut retaining clip helps keep the nut from backing off. 32in handles. 2-1/4in dia. cut.

- Blade design reduces force to cut
- Lightweight, high-strength elliptical 32in aluminum handles
- Resharpenable, replaceable, Dual Arc bypass blade of fully heat-treated forged steel
- Forged, slant-ground hook with self-cleaning, deep sap groove
- New and improved locking nut eliminates nutretaining clip
- 2-1/4in cutting capacity