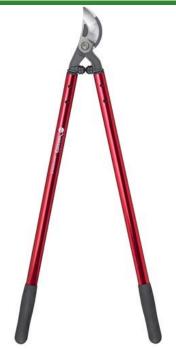

## **Corona Maxforged High Peformance Orchard Loppers - 32in**

RCAL8462

## **Details**

Lightweight, high-strength, eliptical aluminum handles and unmatched blade design dramatically reduce the force to cut. Resharpenable, replaceable Dual Art bypass blade is fully heat-treated, forged steel; 2-1/4in diameter cutting capacity. Forged, slant-ground hook with self-cleaning deep sap groove. Large diameter bumper reduces elbow fatigue. Nut retaining clip helps keep the nut from backing off. 32in handles. 2-1/4in dia. cut.

- Blade design reduces force to cut
- Lightweight, high-strength elliptical 32in aluminum handles
- Resharpenable, replaceable, Dual Arc bypass blade of fully heat-treated forged steel
- Forged, slant-ground hook with self-cleaning, deep sap groove
- New and improved locking nut eliminates nutretaining clip
- 2-1/4in cutting capacity