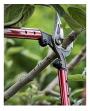

## **Details**

Lightweight, high-strength, eliptical aluminum handles and unmatched blade design dramatically reduce the force to cut. Resharpenable, replaceable Dual Art bypass blade is fully heat-treated, forged steel; 2-1/4in diameter cutting capacity. Forged, slant-ground hook with self-cleaning deep sap groove. Large diameter bumper reduces elbow fatigue. Nut retaining clip helps keep the nut from backing off. 32in handles. 2-1/4in dia. cut.