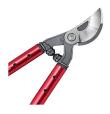

## **Details**

Lightweight, high-strength, eliptical aluminum handles and unmatched blade design dramatically reduce the force to cut. Resharpenable, replaceable Dual Art bypass blade is fully heat-treated, forged steel; 2-1/4in diameter cutting capacity. Forged, slant-ground hook with self-cleaning deep sap groove. Large diameter bumper reduces elbow fatigue. Nut retaining clip helps keep the nut from backing off. 32in handles. 2-1/4in dia. cut.

- Blade design reduces force to cut
- Lightweight, high-strength elliptical 32in aluminum handles
- Resharpenable, replaceable, Dual Arc bypass blade of fully heat-treated forged steel
- Forged, slant-ground hook with self-cleaning, deep sap groove
- New and improved locking nut eliminates nutretaining clip
- 2-1/4in cutting capacity