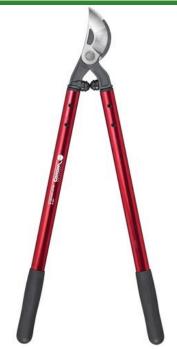

## **Corona Maxforged High Performance Orchard Loppers - 26in**

RCAL8442

## **Details**

Lightweight, high-strength, eliptical aluminum handles and unmatched blade design dramatically reduce the force to cut. Resharpenable, replaceable Dual Art bypass blade is fully heat-treated, forged steel; 2-1/4in diameter cutting capacity. Forged, slant-ground hook with self-cleaning deep sap groove. Large diameter bumper reduces elbow fatigue. Nut retaining clip helps keep the nut from backing off. 26in handles. 2-1/4in dia. cut.

- Blade design reduces force to cut
- Lightweight, high-strength elliptical 26in aluminum handles
- Resharpenable, replaceable, Dual Arc bypass blade of fully heat-treated forged steel
- Forged, slant-ground hook with self-cleaning, deep sap groove
- New and improved locking nut eliminates nutretaining clip
- 2-1/4in cutting capacity