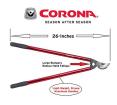

## **Details**

Lightweight, high-strength, eliptical aluminum handles and unmatched blade design dramatically reduce the force to cut. Resharpenable, replaceable Dual Art bypass blade is fully heat-treated, forged steel; 2-1/4in diameter cutting capacity. Forged, slant-ground hook with self-cleaning deep sap groove. Large diameter bumper reduces elbow fatigue. Nut retaining clip helps keep the nut from backing off. 26in handles. 2-1/4in dia. cut.

- Blade design reduces force to cut
- Lightweight, high-strength elliptical 26in aluminum handles
- Resharpenable, replaceable, Dual Arc bypass blade of fully heat-treated forged steel
- Forged, slant-ground hook with self-cleaning, deep sap groove
- New and improved locking nut eliminates nutretaining clip
- 2-1/4in cutting capacity