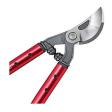

## **Details**

Lightweight, high-strength, eliptical aluminum handles and unmatched blade design dramatically reduce the force to cut. Resharpenable, replaceable Dual Art bypass blade is fully heat-treated, forged steel; 2-1/4in diameter cutting capacity. Forged, slant-ground hook with self-cleaning deep sap groove. Large diameter bumper reduces elbow fatigue. Nut retaining clip helps keep the nut from backing off. 26in handles. 2-1/4in dia. cut.

- Blade design reduces force to cut
- Lightweight, high-strength elliptical 26in aluminum handles
- Resharpenable, replaceable, Dual Arc bypass blade of fully heat-treated forged steel
- Forged, slant-ground hook with self-cleaning, deep sap groove
- New and improved locking nut eliminates nutretaining clip
- 2-1/4in cutting capacity