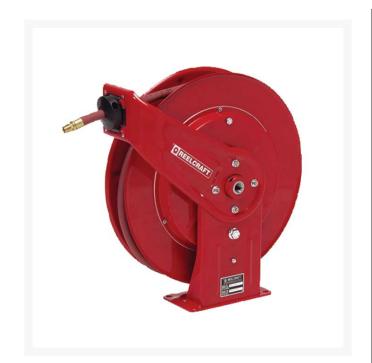

## Reelcraft Series 7000 Compact Hose Reel

RC7670OLP

## Details

Series 7000 is very robust and ideal for the most demanding applications. The reel's base and guide arms are formed from high-grade steel and engineered with structural forms and gussets to yield the greatest amount of strength. The standard low pressure hose is for air or water service only. The basic reel without hose can be used for air, water or oil. Consult R&R Products for other products and hoses. Four 1/2" (12.7mm) diameter mounting holes. 1/2" Inlet. Hose included.