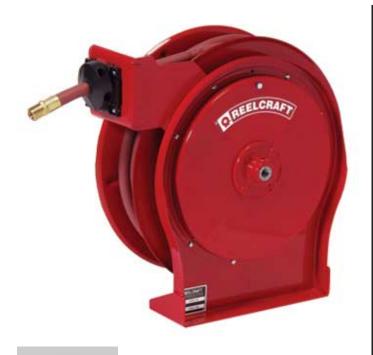

## Reelcraft Prem Ind Reels 3/8 50ft

RC5650OLP

The Series 5005 reel is similar to the Series 4000 and 5000 except it handles hose lengths up to 50 feet. The Quiet Speed latch mechanism offers quiet operation combined with latch cam technology insuring longer latching life and trouble-free performance. Reels are all-steel construction and compact for applications with critical space requirements. The standard low pressure hose is for air or water service only. The basic reel without hose can be used for air, water or oil. Consult R&R for other products and hoses. Four 5/16" (8mm) diameter mounting holes. Air/water hose included.

## **Specifications**

| Manufacturer     | Reelcraft    |
|------------------|--------------|
| Hose Included    | Yes          |
| Hose Inside      | .375 in      |
| Diameter         |              |
| Hose Length      | 50 ft        |
| Hose Outside     | .600 in      |
| Diameter         |              |
| Inlet Size       | 3/8 in       |
| Max Temperature  | 150 F        |
| Maximum Pressure | 300 psi      |
| Outlet Size      | 1/4 (M) NPTF |