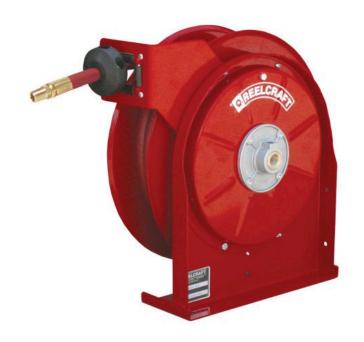

## Reelcraft Prem Ind Reels 3/8 35ft

RC5635OLP

## **Details**

Series 4000 & 5000 reels are durable and compact for a wide range of applications with critical space requirements. A full flow shaft and swivel assures maximum product delivery. The standard low pressure hose is for air or water service only. The basic reel without hose can be used for air, water or oil. Four 5/16" (8mm) diameter mounting holes. Air/water hose included.

## **Specifications**

Manufacturer Reelcraft
Hose Included Yes
Hose Inside .375 in

Diameter

Hose Outside .600 in

Diameter

Inlet Size 3/8 in

Max Temperature 150 F

Maximum Pressure 300 psi