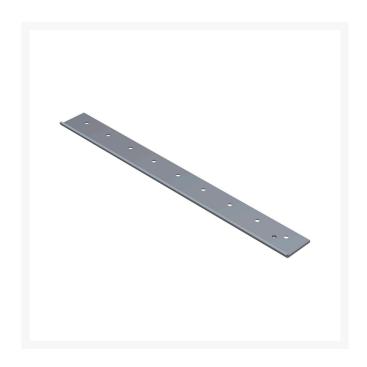

## **Details**

R&R Bedknives are manufactured from high carbon-boron alloy steel and then hardened to RC46-49 to match the temper of our reel blades and original equipment reels. Bedknives are surface ground on the top and front edge and straightened three times before being packaged with oil for rust prevention. All R&R Bedknives now have an increased front edge grind for added life. All R&R Bedknives are guaranteed against defects in material and workmanship under normal use for the life of the part.

- Manufactured from high carbon-boron alloy steel
- Hardened to match the temper of our reel blades and original equipment reels
- Lifetime Guaranteed\*

**Replaces** 

Kesmac C200001

**Specifications** 

Manufacturer R&R Products