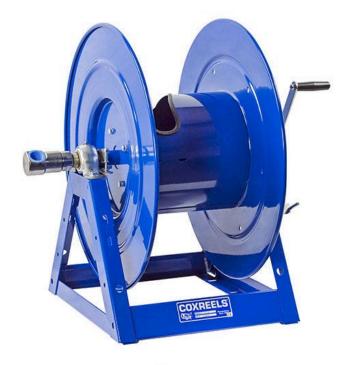

## **Coxreels Series 175 Hose Reel**

RC1756200

## **Details**

The 1175 Series is an industry-preferred design built with a larger chassis for larger hose capacities and hose diameters. Available in hand crank or electric motor rewind, this reel handles long lengths and 1" diameter hose without interruption! Sturdy, onepiece all-welded "A" frame base, low profile outlet riser, and open drum slot design for smooth, even hose wraps around the drum.

## **Specifications**

Manufacturer Cox Reels Hose Included Nο Hose Inside 1 in

Diameter

Hose Length 200 ft Hose Outside 1.438 in

Diameter

Maximum Pressure 3000 psi Weight 83 lb

**Japan Equipment** 123 Main St. Apartment 12 Tokyo, 100-0001