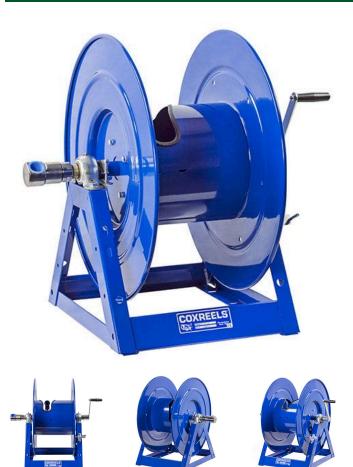

## Details

The 1175 Series is an industry-preferred design built with a larger chassis for larger hose capacities and hose diameters. Available in hand crank or electric motor rewind, this reel handles long lengths and 1" diameter hose without interruption! Sturdy, onepiece all-welded "A" frame base, low profile outlet riser, and open drum slot design for smooth, even hose wraps around the drum.

## Specifications

| Manufacturer     | Cox Reels |
|------------------|-----------|
| Hose Inside      | 1 in      |
| Diameter         |           |
| Hose Outside     | 1.438 in  |
| Diameter         |           |
| Maximum Pressure | 3000 psi  |
| Weight           | 67 lb     |
|                  |           |