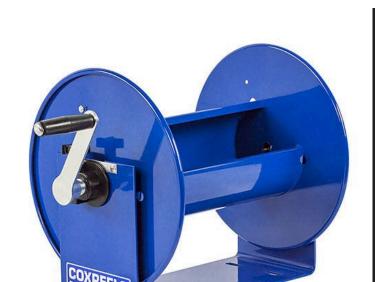

## **Coxreels Challenger Hose Reel** RC1174225

## **Details**

Heavy-gauge solid steel construction with sturdy U-Shaped frame and powder-coated finish. All reels feature heavy-duty ribbed discs with rolled edges for safety and longevity. Ready for wall, floor or overhead installation. Adjustable long-wearing brake assembly. Designed to hold hose for pressure washing, steam cleaning, and spray operations as well as wash down and compressed air. Hose not included.

## **Specifications**

Manufacturer Cox Reels
Hose Included No
Hose Inside .5 in

Diameter

Hose Length 225 ft Hose Outside .875 in

Diameter

Maximum Pressure 4000 psi Weight 31 lb

Japan Equipment

123 Main St. Apartment 12 Tokyo, 100-0001