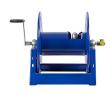

## **Details**

Coxreels' exclusive low profile riser and open drum slot design offers smooth, even hose wraps and no crimping, enabling full pressure flow with every rewind. Also available in motor rewind, 12v DC, 1/3 HP, this sturdy reel sits on a solid, all CNC robotically welded "A" frame foundation. Direct hand crank action combined with self-aligning pillow block bearings for minimum rewind effort. Made for either 1/2" or 3/4" hose, hose not included.

## **Specifications**

Manufacturer Cox Reels Hose Inside 1.25 in

Diameter

Hose Length 50 ft Hose Outside .75 in

Diameter

Weight 38 lb

Japan Equipment

123 Main St. Apartment 12 Tokyo, 100-0001