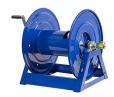

## **Details**

Coxreels' exclusive low profile riser and open drum slot design offers smooth, even hose wraps and no crimping, enabling full pressure flow with every rewind. Also available in motor rewind, 12v DC, 1/3 HP, this sturdy reel sits on a solid, all CNC robotically welded "A" frame foundation. Direct hand crank action combined with self-aligning pillow block bearings for minimum rewind effort. Made for either 1/2" or 3/4" hose, hose not included.

## **Specifications**

Manufacturer Cox Reels Hose Inside 1.25 in

Diameter

Hose Length 50 ft Hose Outside .75 in

Diameter

Weight 38 lb

Japan Equipment

123 Main St. Apartment 12 Tokyo, 100-0001