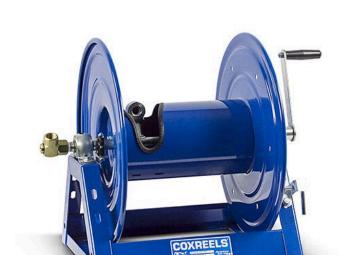

## **Coxreels Challenger Hose Reel** RC1125550

## **Details**

Coxreels' exclusive low profile riser and open drum slot design offers smooth, even hose wraps and no crimping, enabling full pressure flow with every rewind. Also available in motor rewind, 12v DC, 1/3 HP, this sturdy reel sits on a solid, all CNC robotically welded "A" frame foundation. Direct hand crank action combined with self-aligning pillow block bearings for minimum rewind effort. Made for either 1/2" or 3/4" hose, hose not included.

## **Specifications**

Manufacturer Cox Reels Hose Inside 1.25 in

Diameter

Hose Length 50 ft Hose Outside .75 in

Diameter

Weight 38 lb

Japan Equipment

123 Main St. Apartment 12 Tokyo, 100-0001