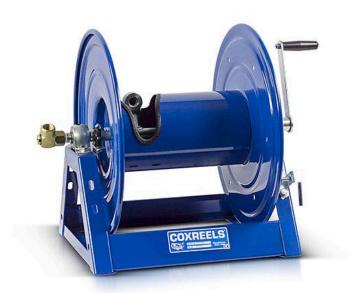

## **Hose - Coxreels Challenger**

RC11255200

## Details

Coxreels' exclusive low profile riser and open drum slot design offers smooth, even hose wraps and no crimping, enabling full pressure flow with every rewind. Also available in motor rewind, 12v DC, 1/3 HP, this sturdy reel sits on a solid, all CNC robotically welded "A" frame foundation. Direct hand crank action combined with self-aligning pillow block bearings for minimum rewind effort. Made for either 1/2" or 3/4" hose, hose not included. Please note: Due to excessive air freight charges, this item will be shipped ground freight.

## Specifications

| Manufacturer  | Cox Reels |
|---------------|-----------|
| Hose Included | Yes       |
| Hose Inside   | 1.25 in   |
| Diameter      |           |
| Hose Length   | 200 ft    |
| Hose Outside  | .75 in    |
| Diameter      |           |
| Weight        | 55 lb     |