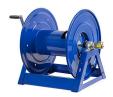

## **Coxreels Challenger Hose Reel**

## **Details**

Coxreels' exclusive low profile riser and open drum slot design offers smooth, even hose wraps and no crimping, enabling full pressure flow with every rewind. Also available in motor rewind, 12v DC, 1/3 HP, this sturdy reel sits on a solid, all CNC robotically welded "A" frame foundation. Direct hand crank action combined with self-aligning pillow block bearings for minimum rewind effort. Made for either 1/2" or 3/4" hose, hose not included.