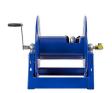

## **Coxreels Challenger Hose Reel**

## **Details**

Coxreels' exclusive low profile riser and open drum slot design offers smooth, even hose wraps and no crimping, enabling full pressure flow with every rewind. Also available in motor rewind, 12v DC, 1/3 HP, this sturdy reel sits on a solid, all CNC robotically welded "A" frame foundation. Direct hand crank action combined with self-aligning pillow block bearings for minimum rewind effort. Made for either 1/2" or 3/4" hose, hose not included.