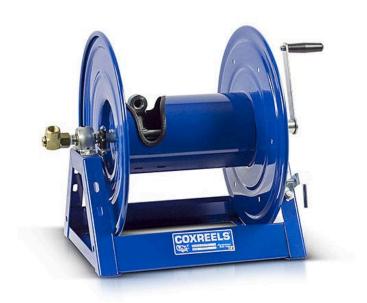

## **Coxreels Challenger Hose Reel**

## **Details**

Coxreels' exclusive low profile riser and open drum slot design offers smooth, even hose wraps and no crimping, enabling full pressure flow with every rewind. Also available in motor rewind, 12v DC, 1/3 HP, this sturdy reel sits on a solid, all CNC robotically welded "A" frame foundation. Direct hand crank action combined with self-aligning pillow block bearings for minimum rewind effort. Made for either 1/2" or 3/4" hose, hose not included.

## **Specifications**

Manufacturer Cox Reels Hose Inside .75 in

Diameter

Hose Length 100 ft Hose Outside 1.25 in

Diameter

Weight 42 lb

Japan Equipment

123 Main St. Apartment 12 Tokyo, 100-0001