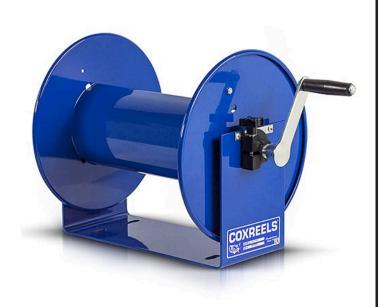

## **Coxreels Challenger Hose Reel**

RC1123150

## **Details**

Heavy-gauge solid steel construction with sturdy U-Shaped frame and powder-coated finish. All reels feature heavy-duty ribbed discs with rolled edges for safety and longevity. Ready for wall, floor or overhead installation. Adjustable long-wearing brake assembly. Designed to hold hose for pressure washing, steam cleaning, and spray operations as well as wash down and compressed air. Hose not included.

## **Specifications**

Manufacturer Cox Reels .375 in Hose Inside

Diameter

Hose Length 150 ft Hose Outside .625 in

Diameter

Maximum Pressure 4000 psi Weight 21 lb

Japan Equipment 123 Main St. Apartment 12 Tokyo, 100-0001