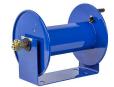

## **Coxreels Challenger Hose Reel**

RC1123150

## **Details**

Heavy-gauge solid steel construction with sturdy U-Shaped frame and powder-coated finish. All reels feature heavy-duty ribbed discs with rolled edges for safety and longevity. Ready for wall, floor or overhead installation. Adjustable long-wearing brake assembly. Designed to hold hose for pressure washing, steam cleaning, and spray operations as well as wash down and compressed air. Hose not included.

## **Specifications**

Manufacturer Cox Reels .375 in Hose Inside

Diameter

Hose Length 150 ft Hose Outside .625 in

Diameter

Maximum Pressure 4000 psi Weight 21 lb

Japan Equipment 123 Main St. Apartment 12 Tokyo, 100-0001