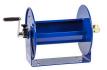

## **Coxreels Challenger Hose Reel**

RC1123150

## **Details**

Heavy-gauge solid steel construction with sturdy U-Shaped frame and powder-coated finish. All reels feature heavy-duty ribbed discs with rolled edges for safety and longevity. Ready for wall, floor or overhead installation. Adjustable long-wearing brake assembly. Designed to hold hose for pressure washing, steam cleaning, and spray operations as well as wash down and compressed air. Hose not included.

## **Specifications**

Manufacturer Cox Reels .375 in Hose Inside

Diameter

Hose Length 150 ft Hose Outside .625 in

Diameter

Maximum Pressure 4000 psi Weight 21 lb

Japan Equipment 123 Main St. Apartment 12 Tokyo, 100-0001