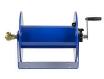

## **Coxreels Challenger Hose Reel**

RC1123150

## **Details**

Heavy-gauge solid steel construction with sturdy U-Shaped frame and powder-coated finish. All reels feature heavy-duty ribbed discs with rolled edges for safety and longevity. Ready for wall, floor or overhead installation. Adjustable long-wearing brake assembly. Designed to hold hose for pressure washing, steam cleaning, and spray operations as well as wash down and compressed air. Hose not included.

## **Specifications**

Manufacturer Cox Reels .375 in Hose Inside

Diameter

Hose Length 150 ft Hose Outside .625 in

Diameter

Maximum Pressure 4000 psi Weight 21 lb

Japan Equipment 123 Main St. Apartment 12 Tokyo, 100-0001