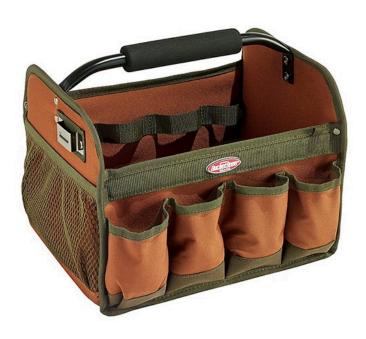

## Details

This hard-side, open-top tote is exceptionally tough and made for organizing mid-size power tools, cords and accessories. Constructed of 600d ripstop Poly, it has 4 exterior pockets (1 zippered), 16 interior tool loops, plus 3 exterior mesh pockets. Metal tape measure clip. Steel handle with foam rubber grip is sturdy and comfortable to handle on the job. 12"W x 10"D x 11"H.

- Ripstop 600d poly
- 23 pockets; 4 exterior (1 zippered), 16 interior tool loops, 3 external mesh
- Metal tape measure clip
- Steel handle with foam rubber grip
- 12"W x 10"D x 11"H