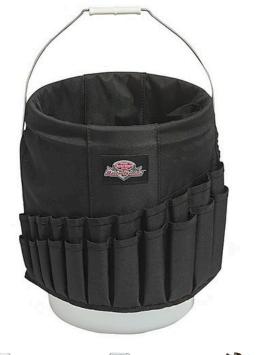

## Details

Easily organize your wrenches with the Wrench Boss. Placed in a 5 gallon bucket, the Wrench Boss holds up to 36 wrenches in graduating size for quick access. 2 rows of 11 escalating pockets surround the front of the bucket. 2 rows of 7 escalating pockets surround the back of the bucket for larger wrenches. 8 interior pockets and a webbed loop inside keep your hammer in place. Black.

- Store wrenches for quick access
- Fits 1/4" to 1" wrench sets
- Front: 2 rows of 11 escalating pockets
- Back: 2 rows of 7 escalating pockets
- Interior: 8 pockets with webbed loop to hold hammer in place
- Open center to hold extra supplies
- Fits most 5 gallon buckets