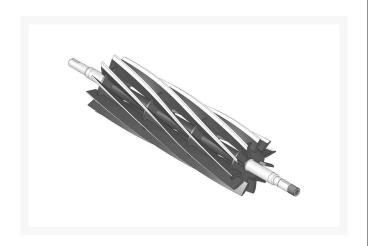

## **Details**

R&R Reel blades are expertly crafted from premium high carbon-boron alloy steel, heat-treated to perfectly complement both R&R and OEM bedknives. Each reel undergoes precision cylindrical grinding on bearing surfaces, followed by relief grinding for optimal performance. Advanced computer balancing ensures extended reel and bearing life. Backed by our lifetime guarantee against defects in materials and craftsmanship under normal use, R&R Reels deliver unmatched durability and cutting precision you can trust.

- Premium Construction: Made from high carbon-boron alloy steel and heat-treated to match R&R and OEM bedknives for superior performance.
- Precision Engineering: Cylindrically and relief ground, then computer balanced to maximize reel and bearing life.
- Lifetime Guarantee: Backed by a lifetime warranty against material and workmanship defects under normal use.