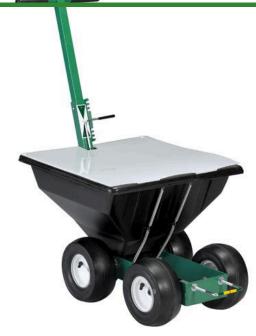

## **Details**

Huge 70 lb capacity with 4 heavy-duty tires -- our best chalker. Heavy-duty steel frame and rugged molded plastic hopper withstands daily wear and tear. One-button retractable handle for easy on-site storage in storage boxes. Quick change between 2" & 4" lines. Variable flow control to better monitor chalk usage. Rigid hopper cover is easy to open to help monitor chalk capacity. Flexible brush agitator helps improve chalk flow for more consistent lines. Pneumatic tires.

- Steel frame and rugged molded plastic hopper
- One-button retractable handle
- Variable flow control
- Flexible brush agitator

## **Specifications**

Manufacturer Streamliner

Capacity 70 lb

Material Steel Frame / Plastic

Hopper

Tires 4 in Pneumatic

**Japan Equipment** 123 Main St. Apartment 12 Tokyo, 100-0001 987-456-3210

https://japan.rrproducts.com/