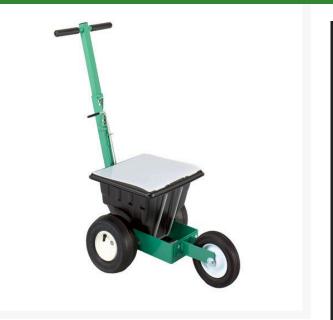

## Streamliner 353P Line Chalker

RAF353P

## Details

3-wheel, 35 lb. capacity chalker. The best in the biz. Heavy-duty steel frame and rugged molded plastic hopper withstands daily wear and tear. One-button retractable handle for easy on-site storage in storage boxes. Quick change between 2" & 4" lines. Variable flow control to better monitor chalk usage. Semi-transparent hopper cover makes it easy to monitor chalk capacity. Flexible brush agitator helps improve chalk flow for more consistent lines. Pneumatic tires.

- Three-wheel, 35 lb capacity
- Steel frame
- Molded plastic hopper
- One-button retractable handle
- Brush agitator improves chalk flow
- Pneumatic tires