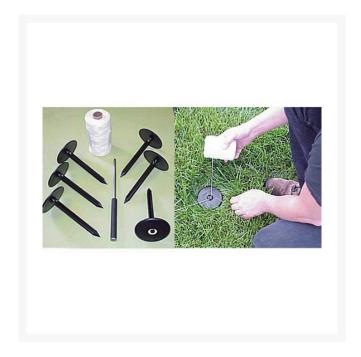

## **Details**

Measure only once and permanently locate layout points for any sports field. These one-piece durable marker anchors with built-in string guide are easy to install. Simply punch a hole in the ground with the starter tool, set the marker, string the line and stripe. If the line fades, re-stripe or re-string the markers with no re-measuring. Unique design will not catch cleats or attract debris. Anchor sets include anchors, starter tool and 600' of cord.

- Permanent field layout markers
- Will not catch cleats or debris
- Sets include anchors, starter tool and 600' of cord