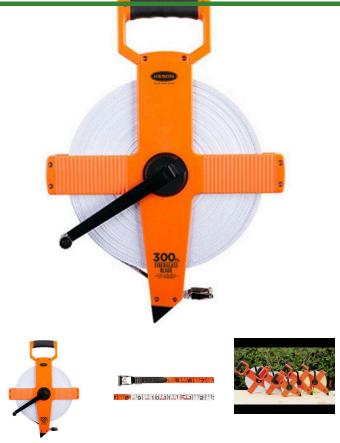

## **Details**

A premium-quality fiberglass long tape in a built-fordurability housing! 1/2" Ultra-Glass blade for strength and accuracy. Easy-to-grasp, tough, molded crank handle is reinforced with metal to provide years of rugged use. Double throat rollers guide the blade return and prevent the tape from twisting. Shovel handle is ideal for rapid reeling. ABS plastic case. White side in feet, inches and 1/8" units, yellow side in metric (2mm). Hook end.

- Strong, accurate Ultra-Glass 1/2" tape
- White side in feet, inches and 1/8" increments
- Yellow side metric (2mm)
- Durable, easy-to-use ABS plastic case
- Easy-to-grasp crank handle
- Handle is metal-reinforced for years of use
- Double throat rollers guide blade return
- Tape won't twist on rewind
- Shovel-style handle ideal for rapid reeling