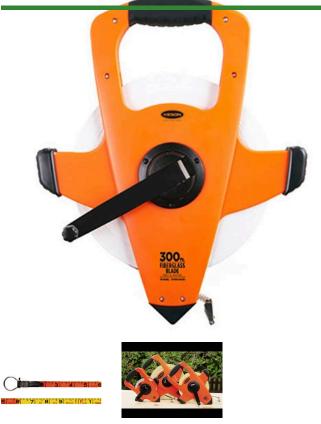

## Super Rewind Measuring Tape - 300'

## Details

Most durable, open-type reel with 3 x 1 speed rewind. Blade and housing are rust and breakresistant. Comfortable "No-slip" grip handle. Wide base crank handle for increased durability. Corrosion resistant, even to salt water, providing 3 times the usual tape life. Metal, planetary gearing for super-fast rewind and no more stripped gears! ABS precision-molded housing. Measures in feet, inches, 1/8" and 1/10 and 1/100 units. Ring attachment.

- Most durable open-type reel
- 3 x 1 speed rewind
- Rust- and break-resistant blade and housing
- Comfortable no-slip grip handle
- Wide base crank handle
- Corrosion resistant for 3 times longer life
- Measures feet, inches 1/8", 1/10 and 1/100 units
- Ring end