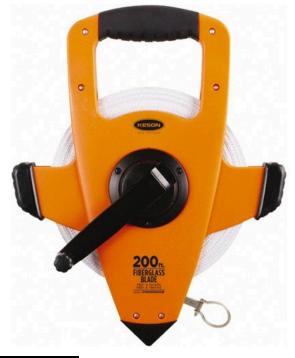

## Super Rewind Measuring Tape - 200'

RAF1810200E

## Details

Most durable, open-type reel with 3 x 1 speed rewind. Blade and housing are rust and breakresistant. Comfortable "No-slip" grip handle. Wide base crank handle for increased durability. Corrosion resistant, even to salt water, providing 3 times the usual tape life. Metal, planetary gearing for super-fast rewind and no more stripped gears! ABS precision-molded housing. Measures in feet, inches, 1/8" and 1/10 and 1/100 units. Ring attachment.

- Most durable open-type reel
- 3 x 1 speed rewind
- Rust- and break-resistant blade and housing
- Comfortable no-slip grip handle
- Wide base crank handle
- Corrosion resistant for 3 times longer life
- Measures feet, inches 1/8", 1/10 and 1/100 units

Keson 200 ft

- Ring end
- 200 feet