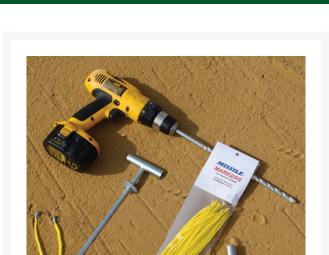

## **Details**

Missile Markers create accurate and permanent marks on any athletic field for layout and lining without templates or tape measures. Simply install markers in dot formation and connect the dots. A permanent pattern is maintained yet barely visible and does not affect play in any way. Use on baseball, football, soccer fields, or anywhere game lines are needed. Starter kit includes installation tool, 25 markers, carbide drill bit, instructions, and placement diagram. Drill not included.

- Permanent field layout markers
- Installation tool, 25 markers, carbide drill bit, instructions and diagram included