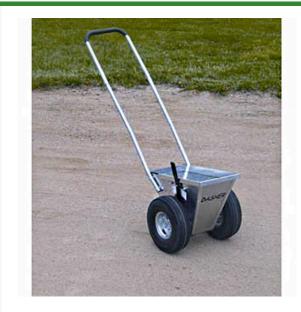

## White Line Dasher Pro 2.0 - 25 lb.

RAF06310

## **Details**

An extremely durable and maneuverable 2-wheel dry line marker built to dispense both a 2" and 4" wide line with instant shut-off. Features 10" dia. Run-flat tires, case aluminum 9" padded wheel feeder, push button handle that breaks down for compact transport-storage and hinged lid to keep moisture out. 25 lb. capacity. Made in U.S.A.

- Durable 2 Wheel Marker
- Dispenses 2" and 4" Wide Line
- 10" Run-Flat Tires
- 9" Case Aluminum Padded Wheel Feeder
- Foldable Push Button Handle for Transport and Storage
- Hanged Lid to Keep Moisture Out
- 25 lb. Capacity
- Made in U.S.A.