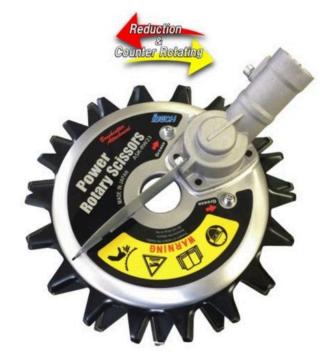

## **Power Rotary Scissors 9.5in**

RAF-PRS-95

## **Details**

The Power Rotary Scissors attachment features counter rotating blades to create a clean, sharp cut for any use. The 20:1 reduction ratio and automatic stopping blades are incredibly safe, fast and efficient. The 9.5" (241mm) blades are easy to sharpen and replace as the gear unit can be completely disassembled for easy maintenance. Multiple shaft adaptors are included to fit any brand head. Use along bunkers, cart paths, buildings, stakes and shallow under-water cutting. Cuts without kickback or throwing objects. Oversize 11" (280mm) diameter blades available for edge trimming and increased work efficiency.

- Counter rotating blades
- Clean, sharp cut without kickback
- Multiple shaft adapters included to fit any brand head
- Easy to disassemble and sharpen blades
- Use along bunkers, cart paths, buildings, stakes, and under-water cutting
- 9.5" blade included
- 11" blade available