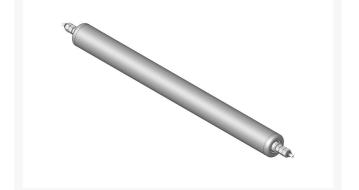

## **Roller - Smooth Tubular Steel**

RA900910

## Details

Constructed with a through shaft, this steel roller uses a through shaft and ball bearings.

Replaces Ransomes

A900910

**Specifications** 

| Manufacturer     |
|------------------|
| Overhaul Kit No. |
| Roller Body      |
| Diameter         |
| Weight (lbs)     |

**R&R** Products R170703 2.375 in

9 lb

**Fits Models** Ransomes 180