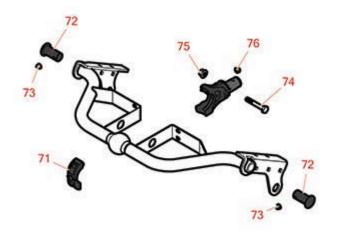

## Replaces John Deere 2550 E-Cut Riding Greens Mower Parts

Traction Unit Rear Yoke Kit

|                       | R&R<br>Part No. | OEM<br>Part No.     | Description                          | Qty<br>Req | Order<br>Quantity |
|-----------------------|-----------------|---------------------|--------------------------------------|------------|-------------------|
| Other Parts Available |                 |                     |                                      |            |                   |
| 70                    | RMT6295         | MT6295,<br>UC26099  | Pin Fastener - Lift Arm Yoke Adapter | 3          |                   |
| 71                    | RUC15037        | MT6233,<br>UC15037  | Bracket - Yoke Adapter Cap           | 3          |                   |
| 72                    | RTCU37814       | TCU37814            | Pin - Yoke Attach                    | 6          |                   |
| 73                    | R14M7397        | 14M7397,<br>14M7463 | Locknut - 6mm x 1.0 ESNA Flanged     | 6          |                   |
| 74                    | R19M7808        | 19M7808             | Bolt - 10mm-1.5x65 Hx Fl             | 3          |                   |
| 75                    | R14M7465        | 14M7465             | Lock Nut - M10-1.50 Fl               | 3          |                   |
| 76                    | R14M7166        | 14M7166             | Locknut - 8mm x 1.25 ESNA            | 3          |                   |
|                       |                 |                     |                                      |            |                   |