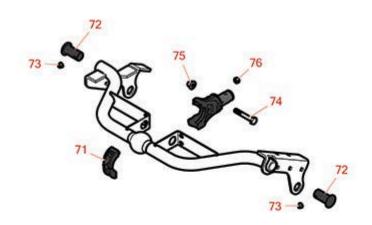

## Replaces John Deere 2550 E-Cut Riding Greens Mower Parts

Traction Unit Rear Yoke Kit

|                       | R&R<br>Part No. | OEM<br>Part No.     | Description                          | Qty<br>Req | Order<br>Quantity |
|-----------------------|-----------------|---------------------|--------------------------------------|------------|-------------------|
| Other Parts Available |                 |                     |                                      |            |                   |
| 70                    | RMT6295         | MT6295,<br>UC26099  | Pin Fastener - Lift Arm Yoke Adapter | 3          |                   |
| 71                    | RUC15037        | MT6233,<br>UC15037  | Bracket - Yoke Adapter Cap           | 3          |                   |
| 72                    | RTCU37814       | TCU37814            | Pin - Yoke Attach                    | 6          |                   |
| 73                    | R14M7397        | 14M7397,<br>14M7463 | Locknut - 6mm x 1.0 ESNA Flanged     | 6          |                   |
| 74                    | R19M7808        | 19M7808             | Bolt - 10mm-1.5x65 Hx Fl             | 3          |                   |
| 75                    | R14M7465        | 14M7465             | Lock Nut - M10-1.50 Fl               | 3          |                   |
| 76                    | R14M7166        | 14M7166             | Locknut - 8mm x 1.25 ESNA            | 3          |                   |
|                       |                 |                     |                                      |            |                   |