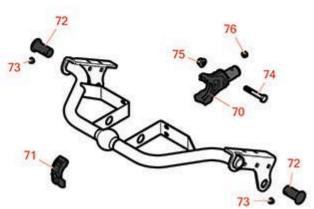

## Replaces John Deere 2550 E-Cut Riding Greens Mower Parts

Traction Unit Rear Yoke Kit

|                       | R&R<br>Part No. | OEM<br>Part No.     | Description                          | Qty<br>Req | Order<br>Quantity |
|-----------------------|-----------------|---------------------|--------------------------------------|------------|-------------------|
| Other Parts Available |                 |                     |                                      |            |                   |
| 70                    | RMT6295         | MT6295,<br>UC26099  | Pin Fastener - Lift Arm Yoke Adapter | 3          |                   |
| 71                    | RUC15037        | MT6233,<br>UC15037  | Bracket - Yoke Adapter Cap           | 3          |                   |
| 72                    | RTCU37814       | TCU37814            | Pin - Yoke Attach                    | 6          |                   |
| 73                    | R14M7397        | 14M7397,<br>14M7463 | Locknut - 6mm x 1.0 ESNA Flanged     | 6          |                   |
| 74                    | R19M7808        | 19M7808             | Bolt - 10mm-1.5x65 Hx Fl             | 3          |                   |
| 75                    | R14M7465        | 14M7465             | Lock Nut - M10-1.50 Fl               | 3          |                   |
| 76                    | R14M7166        | 14M7166             | Locknut - 8mm x 1.25 ESNA            | 3          |                   |
|                       |                 |                     |                                      |            |                   |